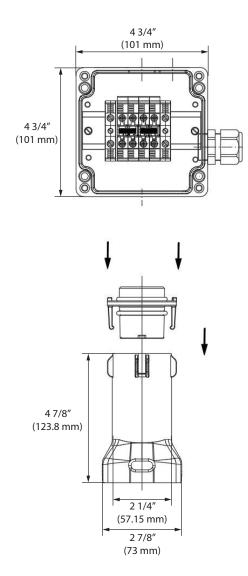

|
|                  | Maximum width of clamping ring:<br>5/8 in. (16 mm)                                                                                                                                                                                                                                                                                                                                                         | ELAK-EX-3  | Juncti<br>non-h |





| Product # | Description                                                                           |
|-----------|---------------------------------------------------------------------------------------|
| ELAK-EX-3 | Junction box with mounting stand for non-hazardous (ordinary) and hazardous locations |





#### **ELAK-EX-3 Diagram**