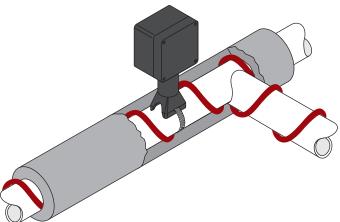

#### Description

Termination system with pipe mounting stand:

- Commercial and industrial use
- For OSR-NA and OSR-HA self-regulating heating cables

Used for termination of two self-regulating heating cable circuits. Mounting stand with integrated clamping ring.

For pipe and pipeline applications:

- Chemical and petrochemical
- Power generation
- Oil and gas
- Industrial processes
- Plant upgrades and repairs